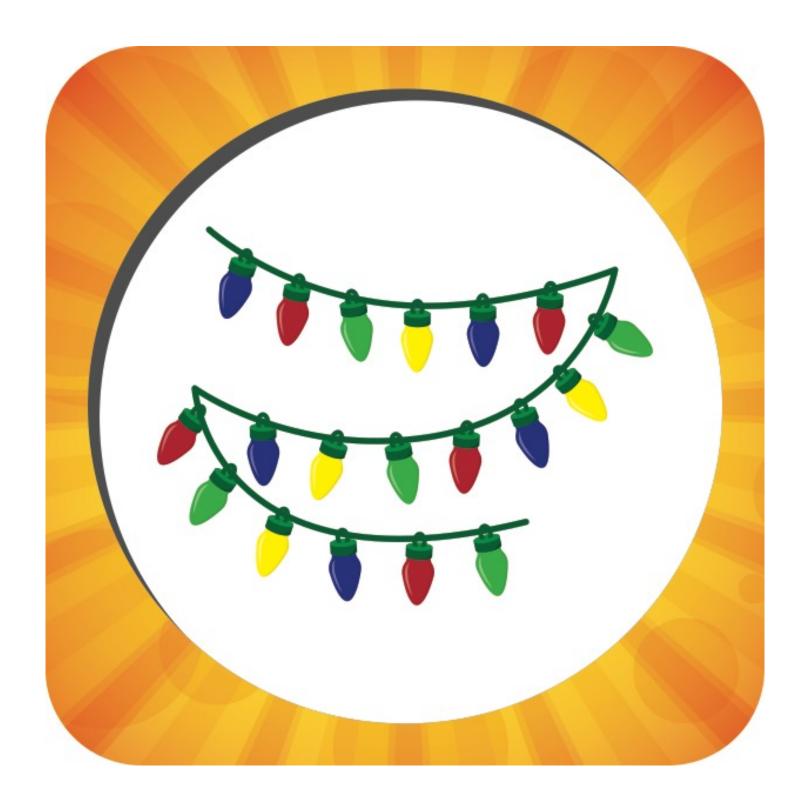

## Picture Pass Review Christmas Lights

#### Say With Me Ages 2-3

These are Christmas lights!

Jesus is my light!

#### **Questions Ages 4-K**

What's this Picture Pass? The Christmas lights

Who is Jesus a light for? Everybody; the whole world

#### **Questions Ages 4-K**

What's this Picture Pass? The Christmas lights

When you choose to follow Jesus, can you be a light to show others what God is like? Yes

#### **Questions Ages 4-K**

What's this Picture Pass? The Christmas lights

Who is the light who shows what God is like? Jesus

#### **Questions Ages 4-K**

What's this Picture Pass? The Christmas lights

Jesus is a light called Immanuel. What does Immanuel mean? God is with us!